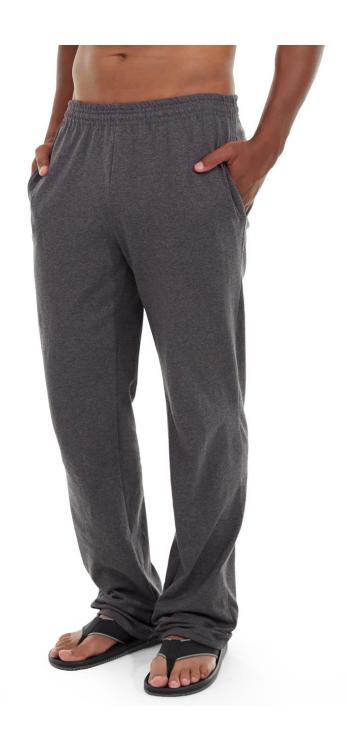

## **Description**

Turn the corner and open it up -- your driveway is two blocks away. The Supernova Sport Pant gets you there with key features like moisture-wicking LumaTech $^{\text{TM}}$  fabric and mesh ventilation. Side seam pockets ensure total convenience during rest periods.

- Dark heather gray straight leg cotton pants.
- · Relaxed fit.
- Internal drawstring.
- · Machine wash/dry.