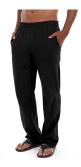

## **Attribute Options**

| Size  | 32    |
|-------|-------|
|       | 33    |
|       | 34    |
|       | 36    |
| Color | Black |
|       | Gray  |
|       | Green |