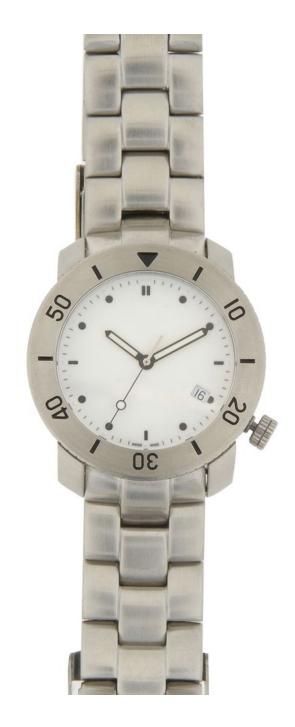

# Luma Analog Watch

\$43.00

## **Description**

Designed to stand up to your active lifestyle, this women's Luma Analog Watch features a tasteful brushed chrome finish and a stainless steel, water-resistant construction for lasting durability.

• Precision Miyota® three-hand movement.