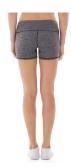

## **Description**

For a completely modern style with moisture-wicking CoolTech $^{\text{m}}$  technology, try the Gwen Drawstring Bike Short. Subtle grays and eye catching stitching combine with an adjustable waist for the perfect look and fit.

- Dark heather gray rouched bike shorts.
- Fitted. Inseam: 2".
- · Machine wash/dry.