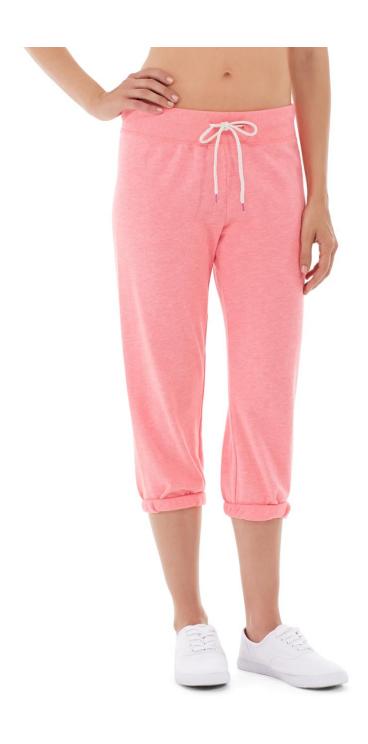

## Portia Capri

\$49.00

## **Description**

From yoga at dawn to evenings curled up with a book, our Portia Capri gives you the comfort and freedom to cruise through the day. The high-waisted design keeps you covered while you're bending and stretching, while contrast stripes promise a dash of sporty style.

- Salmon heather capri sweats.
- Relaxed fit, high waist.
- Inseam: 21".
- Wide elastic waistband.
- · Machine wash/dry.