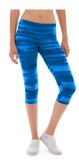

## **Attribute Options**

| Size  | 28    |
|-------|-------|
|       | 29    |
| Color | Blue  |
|       | Green |
|       | Red   |