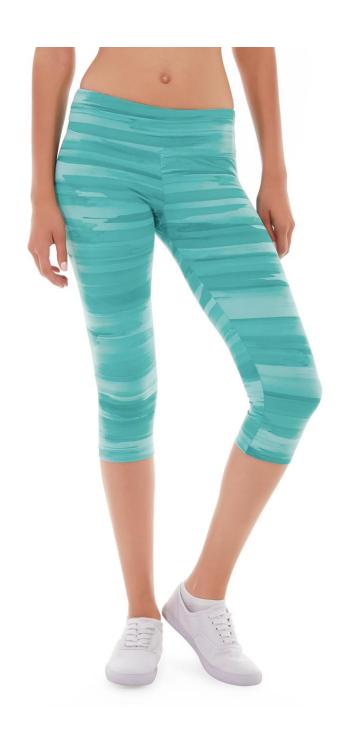

## Sylvia Capri

\$42.00

## **Description**

Enjoy a sleek, slendering look in new Silvia Capri. Its engineer-designed support fabric feels great and gives the illusion of a slimmer fit.

- Green striped capri.
- Strategic side seam
- Comfort gusset with lining.
- Flat seaming.
- Wide waistband.
- Moisture wicking.

## **Additional Information**

| Style    | Capri                             |
|----------|-----------------------------------|
| Material | Lycra®, Polyester, Organic Cotton |
| Pattern  | Striped                           |
| Climate  | Indoor                            |