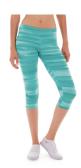

## **Description**

Enjoy a sleek, slendering look in new Silvia Capri. Its engineer-designed support fabric feels great and gives the illusion of a slimmer fit.

- Green striped capri.
- Strategic side seam
- Comfort gusset with lining.
- Flat seaming.
- Wide waistband.
- Moisture wicking.

## **Additional Information**

| Style    | Capri                             |
|----------|-----------------------------------|
| Material | Lycra®, Polyester, Organic Cotton |
| Pattern  | Striped                           |
| Climate  | Indoor                            |