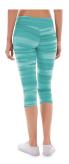

## **Description**

Enjoy a sleek, slendering look in new Silvia Capri. Its engineer-designed support fabric feels great and gives the illusion of a slimmer fit.

- Green striped capri.
- Strategic side seam
- Comfort gusset with lining.
- Flat seaming.
- Wide waistband.
- Moisture wicking.

## **Additional Information**

| Style    | Capri                             |
|----------|-----------------------------------|
| Material | Lycra®, Polyester, Organic Cotton |
| Pattern  | Striped                           |
| Climate  | Indoor                            |