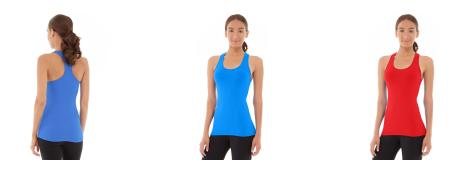

- Royal blue tank top nylon/spandex.
- Flatlock stitching.
- Moisture-wicking fabric.
- Ergonomic seaming.
- Machine wash/dry.

## **Attribute Options**

| Size  | XS     |
|-------|--------|
|       | S      |
|       | Μ      |
|       | L      |
|       | XL     |
| Color | Blue   |
|       | Red    |
|       | Yellow |