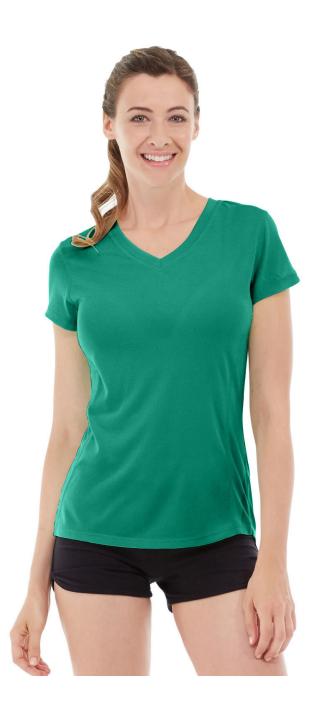

# Gabrielle Micro Sleeve Top

\$28.00

# **Description**

Luma's most popular top, the Gabrielle Micro Sleeve is back with even more comfort and style.

- Lime green v-neck tee.
- Slimming, flattering fit.
- Moisture-wicking, quick-drying, anti-microbial, and anti-odor construction.
- Longer curved hem provides additional coverage.
- 55% Hemp / 45% Organic Cotton.