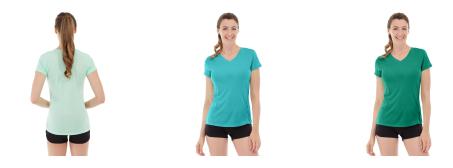

## **Attribute Options**

| Size  | XS    |
|-------|-------|
|       | S     |
|       | Μ     |
|       | L     |
|       | XL    |
| Color | Blue  |
|       | Green |
|       | Red   |