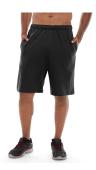

## **Attribute Options**

| Size  | 32    |
|-------|-------|
|       | 33    |
|       | 34    |
|       | 36    |
| Color | Black |
|       | Gray  |
|       | Red   |