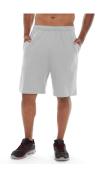

## **Attribute Options**

| Size  | 32    |
|-------|-------|
|       | 33    |
|       | 34    |
|       | 36    |
| Color | Black |
|       | Gray  |
|       | Red   |