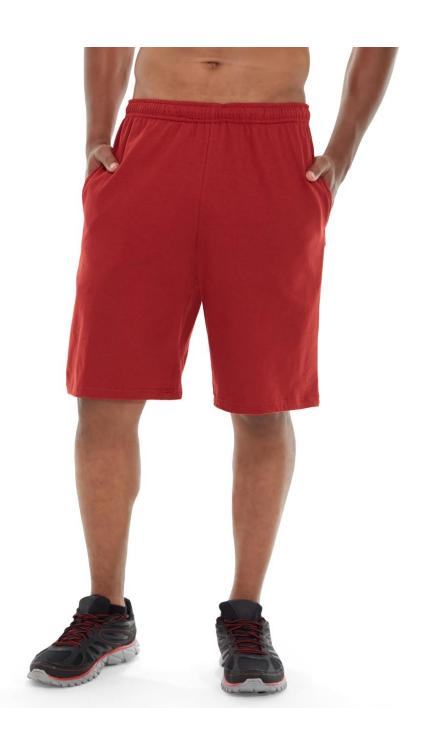

## Pierce Gym Short

\$27.00

## **Description**

The Pierce Gym Short is similar to our Arcadio Gym Short, but designed with a fitted, tapered look. A flat waistband with an adjustable drawstring adds comfort, with zippered pockets for safe, easy storage.

- Dark red cotton shorts.
- 87% Supplex, 13% Lycra.
- Adjustable drawstring waistband.
- Built-in mesh brief.
- Machine wash cold, tumble dry low.